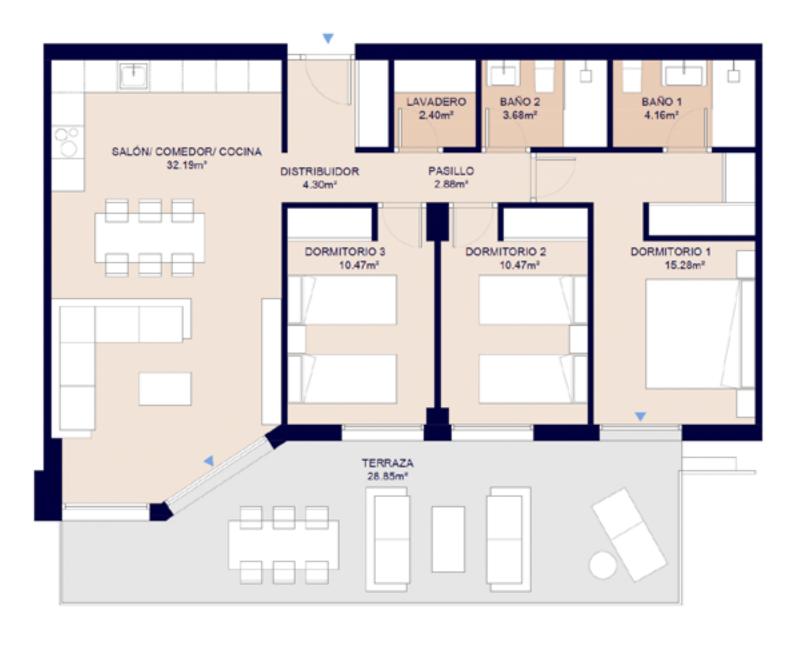

Localización

AV. DEL MAR 04711 EL EJIDO (ALMERÍA)

El presente plano comercial, que incluye una parte gráfica y datos relativos a superficies, puede ser objeto de modificaciones ordenadas por los organismos públicos competentes y/o exigencias técnicas o jurídicas, siempre y cuando estén justificadas y no supongan alteraciones sustanciales. El mobiliario mostrado no está incluido y el equipamiento del inmueble será el indicado en la correspondiente memoria de calidades.

El presente plano comercial, que incluye una parte gráfica y datos relativos a superficies, puede ser objeto de modificaciones ordenadas por los organismos públicos competentes y/o exigencias técnicas o jurídicas, sempre y cuando estên justificadas y no supongan alteraciones sustanciales. El mobiliario mostrado no está incluido y el equipamiento del immueble será el indicado en la correspondiente memoria de calidades.

Localización

El presente plano comercial, que incluye una parte gráfica y datos relativos a superficies, puede ser objeto de modificaciones ordenadas por los organismos públicos competentes y/o exigencias técnicas o jurídicas, siempre y cuando estén justificadas y no supongan afteraciones sustanciales. El mobiliario mostrado no está incluido y el equipamiento del inmueble será el indicado en la correspondiente memoria de calidades.

ESCALA GRÁFICA

ESCALA GRÁFICA

El presente plano comercial, que incluye una parte gráfica y datos relativos a superficies, puede ser objeto de modificaciones ordenadas por los organismos públicos competentes y/o exigencias técnicas o jurídicas, siempre y cuando estén justificadas y no supongan alteraciones sustanciales. El mobiliario mostrado no está incluido y el equipamiento del inmueble será el indicado en la correspondiente memoria de calidades.