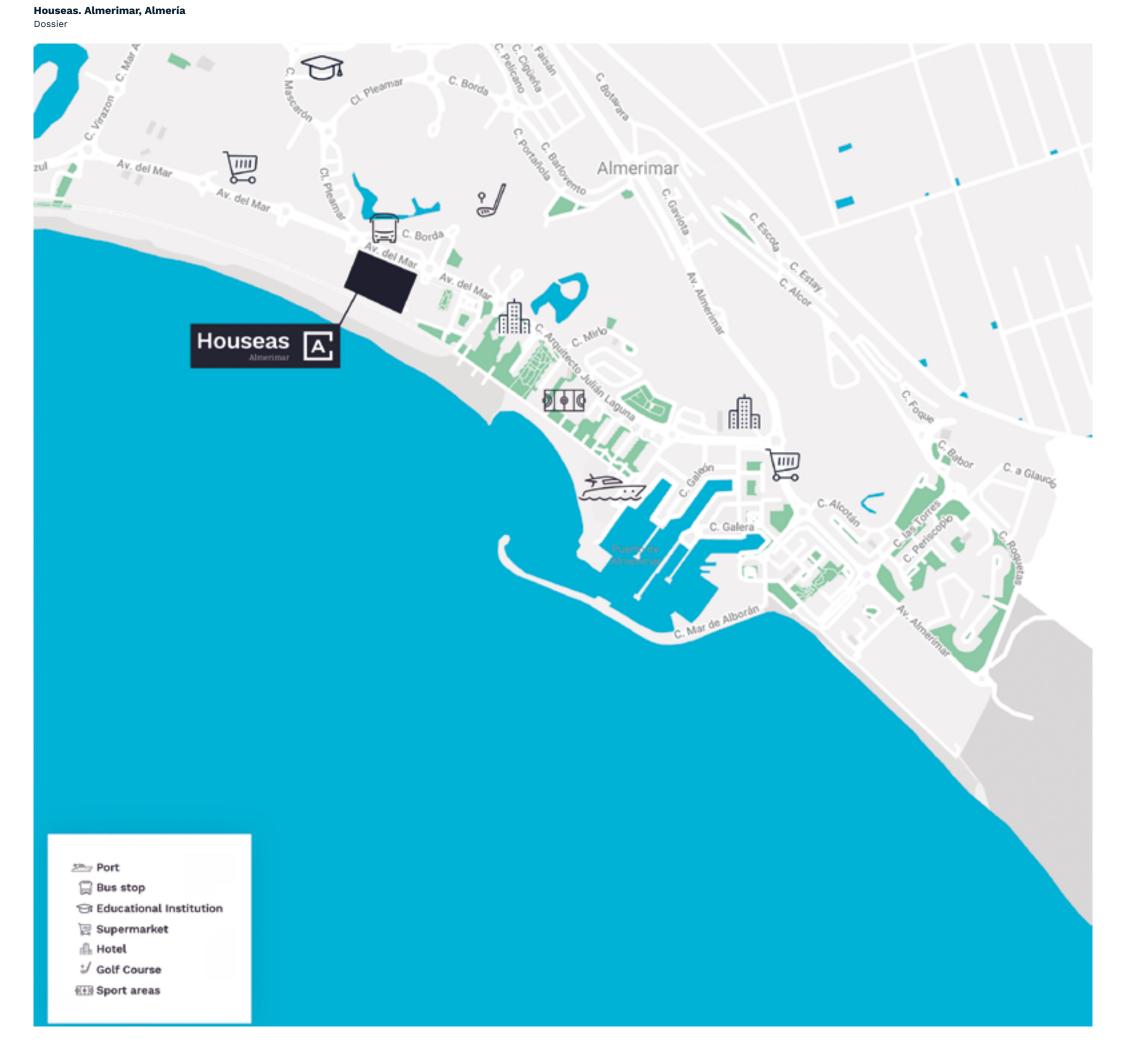

#### Prime location

Houseas is sea, with stunning panoramic views over the Mediterranean Sea. It is located right on the promenade that runs along the beach of Almerimar, where you can relax.

In addition, your new home is very close to all the services you need on a daily basis, such as supermarkets, banks, schools and much more.

Also, if you like practicing your swing without going far from home, the 27 holes of the Almerimar golf course are just 3 minutes away from Houseas. If you prefer sailing, the marina is only 5 minutes away by car.

Houseas also offers a connection in less than 2 hours to Malaga, Sierra Nevada and the airports of Malaga, Almeria and Granada.

Houseas is located in Almerimar, which is considered a premium resort on the Mediterranean coast. It is a benchmark in quality of life thanks to its climate and services.