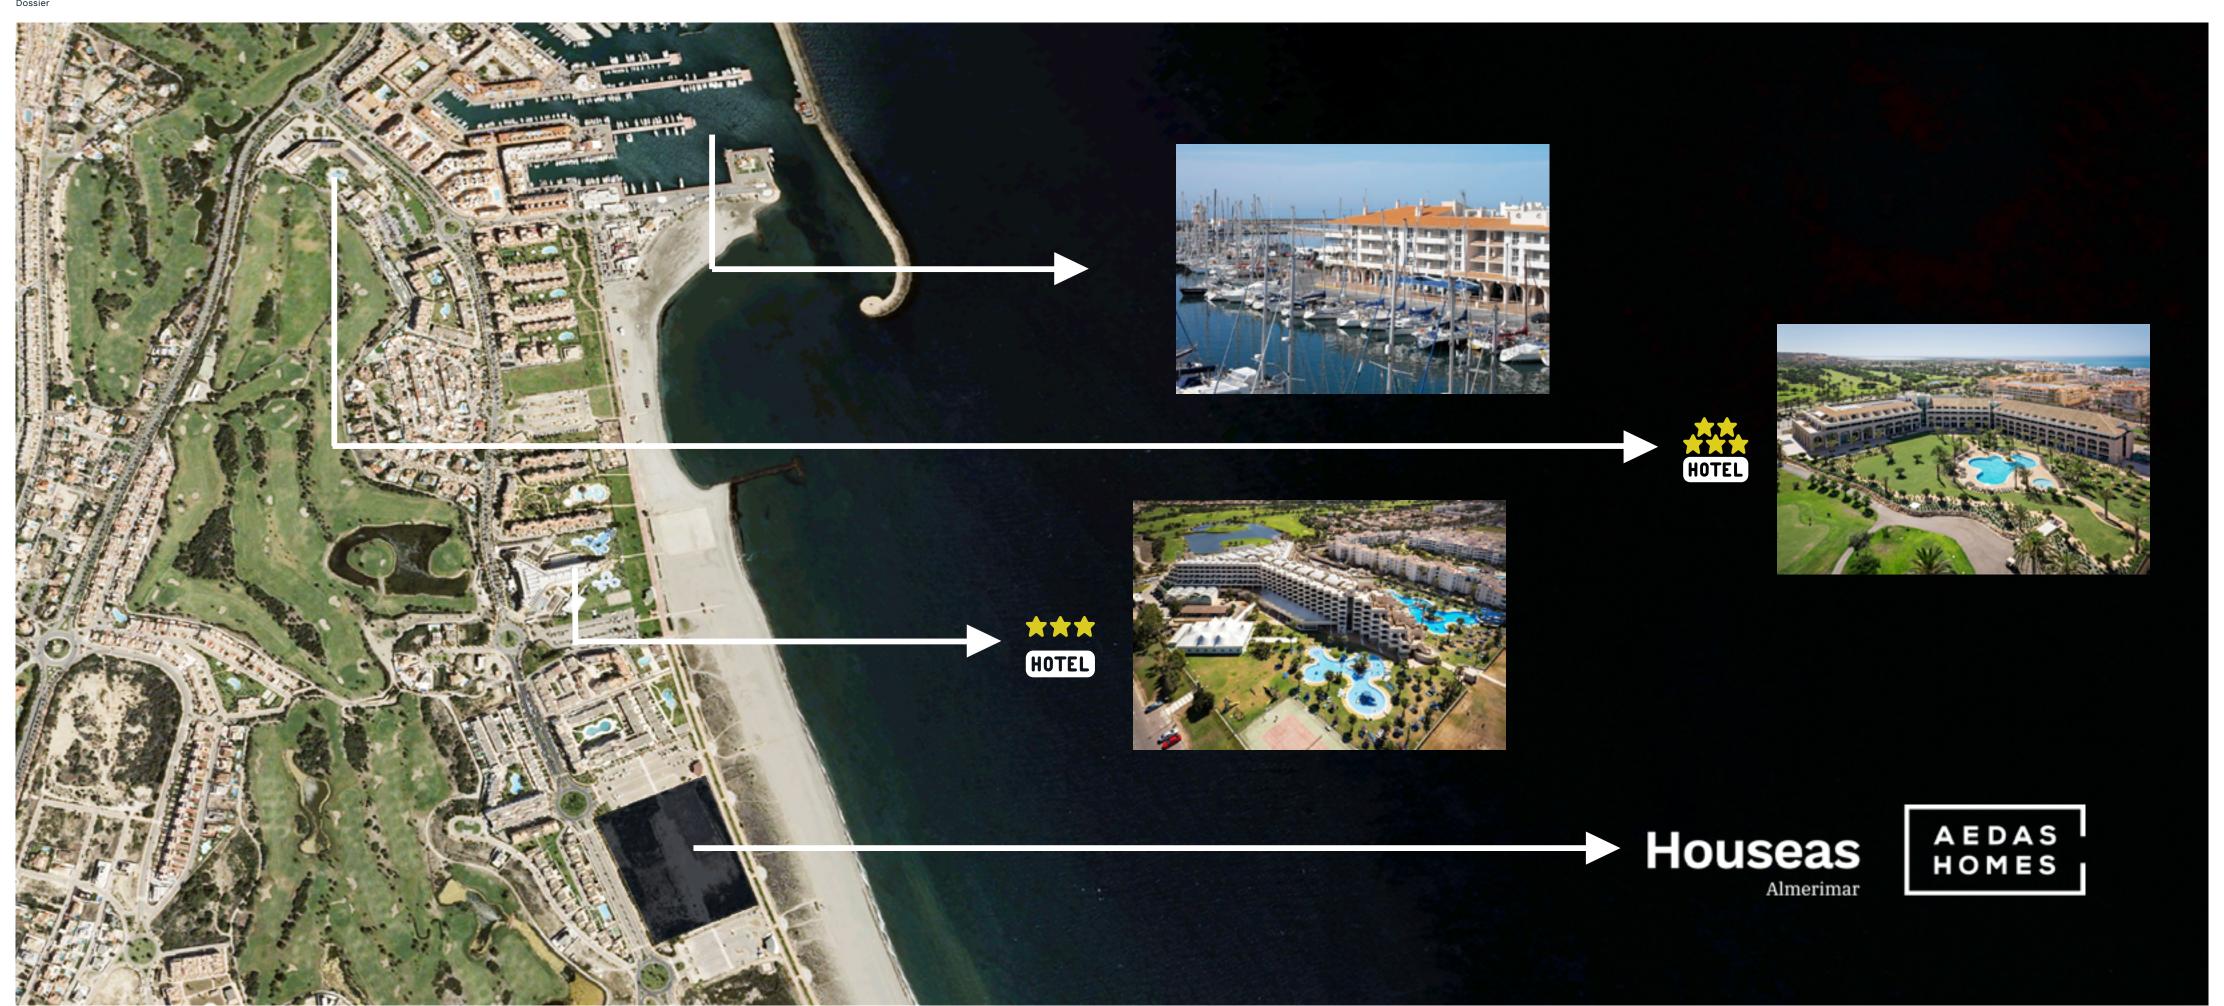

#### Prime location

Houseas is sea, with stunning panoramic views over the Mediterranean Sea. It is located right on the promenade that runs along the beach of Almerimar, where you can relax.

In addition, your new home is very close to all the services you need on a daily basis, such as supermarkets, banks, schools and much more.

Also, if you like practicing your swing without going far from home, the 27 holes of the Almerimar golf course are just 3 minutes away from Houseas. If you prefer sailing, the marina is only 5 minutes away by car.

Houseas also offers a connection in less than 2 hours to Malaga, Sierra Nevada and the airports of Malaga, Almeria and Granada.

Houseas is located in Almerimar, which is considered a premium resort on the Mediterranean coast. It is a benchmark in quality of life thanks to its climate and services.