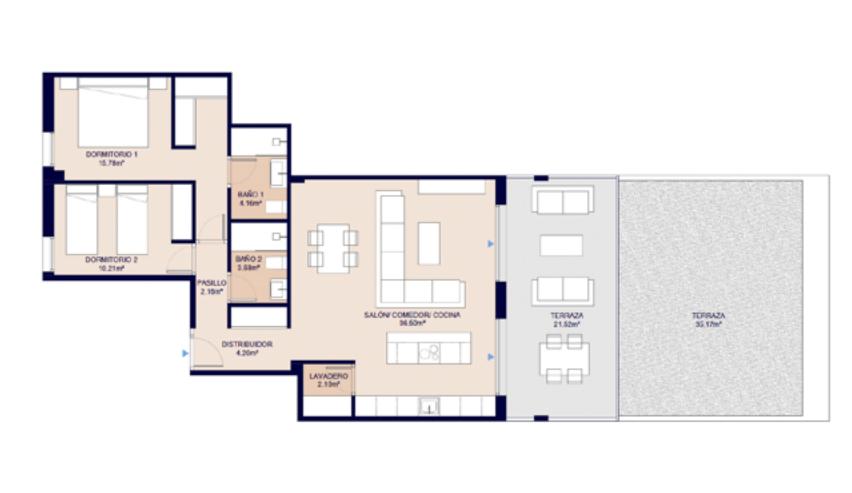

AEDAS HOMES

VT3.12

Superficies: Vivienda 3 d

Superficie útil interior: 88,94 m²
Superficie útil terrazas: 21,62 m²
Superficie construida interior: 101,20 m²
Superficie Construida incluidas ZZCC: 114,73 m²

Decreto 218/2005:

Superficie útil: Superficie construida: 97,83 m² 125,93m²

1717

Localización AV. DEL MAR 04711 EL EJIDO (ALMERÍA)

04711 EL EJIDO (ALMERIA)

TAND SERVE TO SERVE A

PANTANGEZ E PANTANGES E

PROVISIONAL P