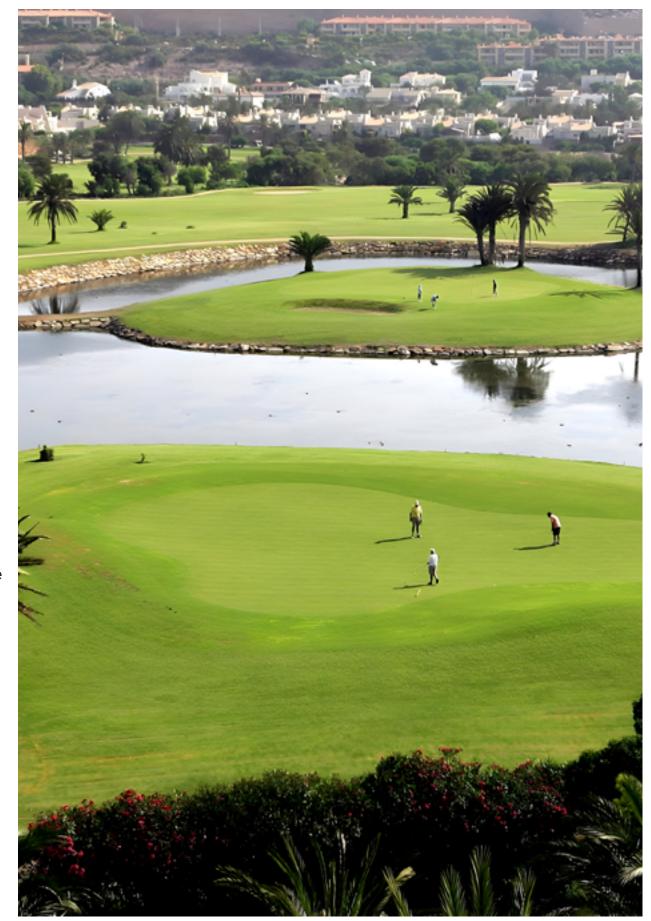

Also, if you like practicing your swing without going far from home, the 27 holes of the Almerimar golf course are just 3 minutes away from Houseas. If you prefer sailing, the marina is only 5 minutes away by car.