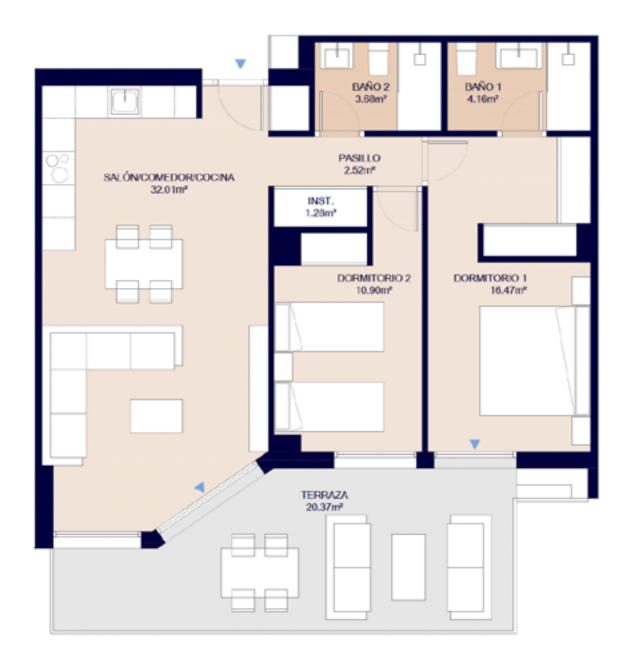

AEDAS HOMES

VT3.12

Superficies: Vivienda 3 d

Superficie útil interior: 88,94 m²
Superficie útil terrazas: 21,62 m²
Superficie construida interior: 101,20 m²
Superficie Construida incluidas ZZCC: 114,73 m²