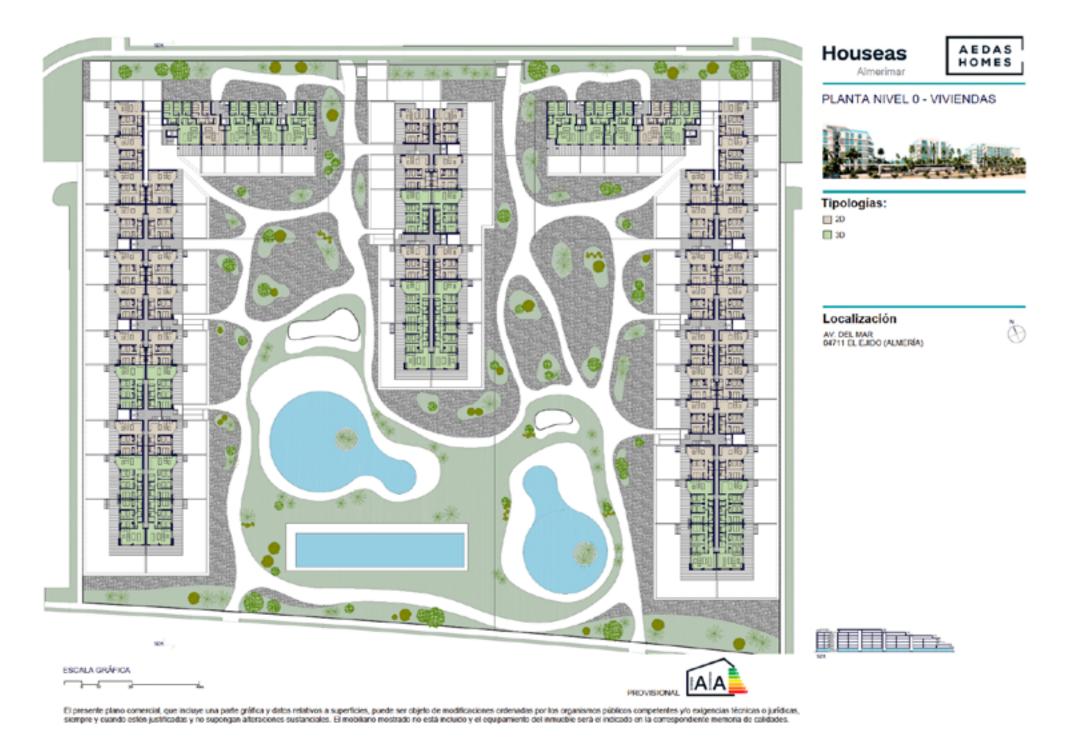

Houseas Almerimar AEDAS HOMES

PLANTA BAJA - URBANIZACIÓN

Zonas ajardinadas

Acceso

Acceso vivienda/bloque

Pool Bar

Garita Portero

Ascensor

Localización

AV. DEL MAR 04711 EL EJIDO (ALMERÍA)

El presente plano comercial, que incluye una parte gráfica y datos relativos a superficies, puede ser objeto de modificaciones ordenadas por los organismos públicos competentes y/o exigencias técnicas o jurídicas, siempre y cuando estén justificadas y no supongan alteraciones sustanciales. El mobiliario mostrado no está incluido y el equipamiento del inmueble será el indicado en la correspondiente memoria de calidades.