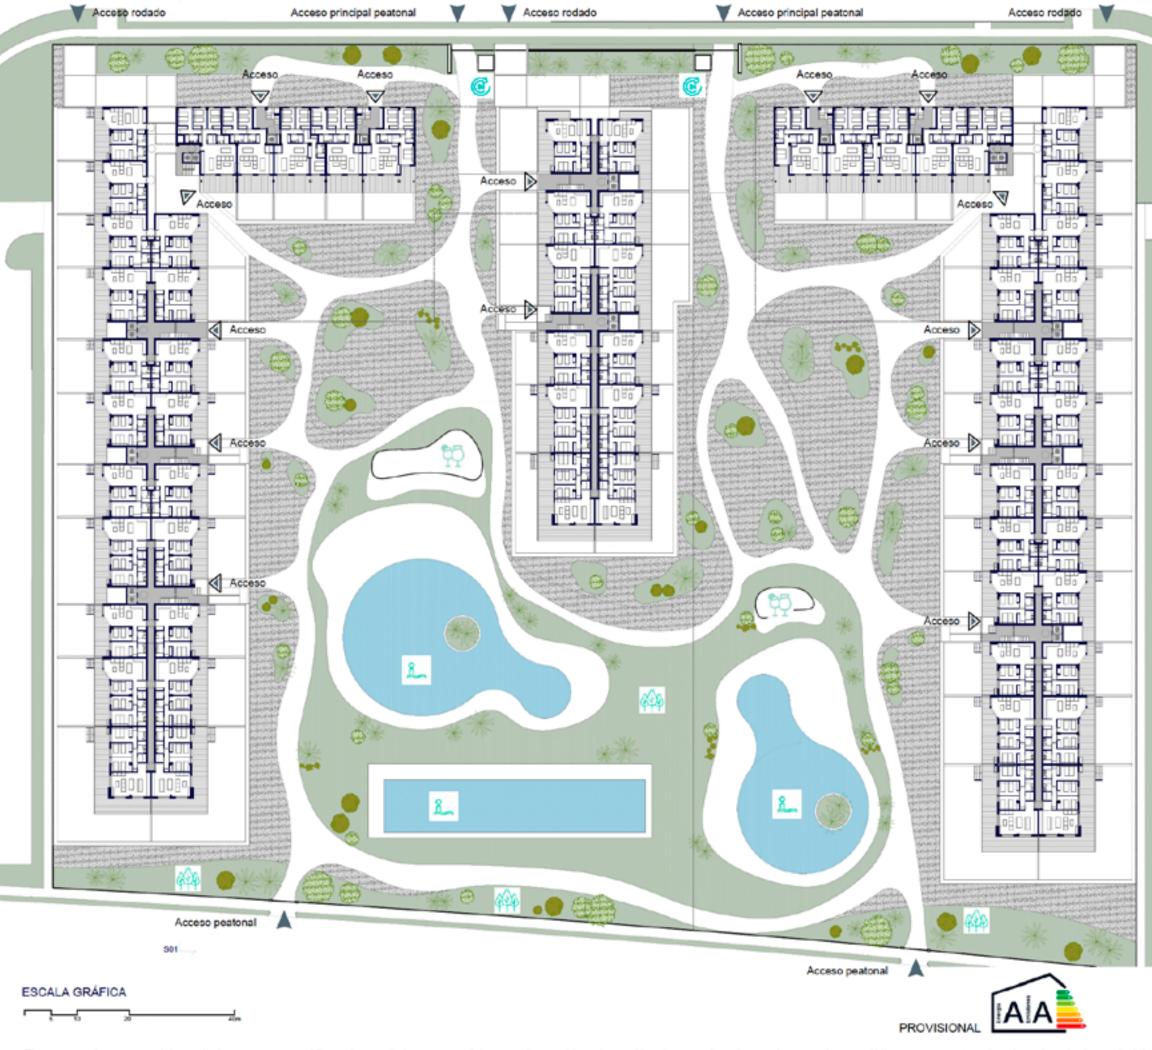

Houseas Almerimar AEDAS HOMES

PLANTA BAJA - URBANIZACIÓN

Zonas ajardinadas

Acceso

Acceso vivienda/bloque

Pool Bar

Garita Portero

Ascensor

Localización

AV. DEL MAR 04711 EL EJIDO (ALMERÍA)

El presente plano comercial, que incluye una parte gráfica y datos relativos a superficies, puede ser objeto de modificaciones ordenadas por los organismos públicos competentes y/o exigencias técnicas o jurídicas, siempre y cuando estén justificadas y no supongan alteraciones sustanciales. El mobiliario mostrado no está incluido y el equipamiento del inmueble será el indicado en la correspondiente memoria de calidades.