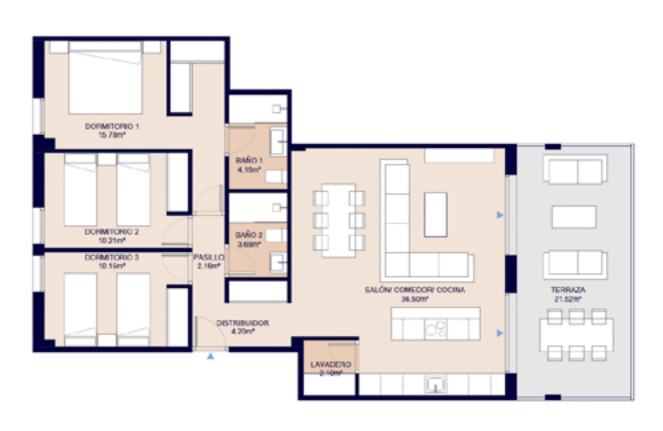

Localización

AV. DEL MAR 04711 EL EJIDO (ALMERÍA)

El presente plano comercial, que incluye una parte gráfica y datos relativos a superficies, puede ser objeto de modificaciones ordenadas por los organismos públicos competentes y/o exigencias técnicas o jurídicas, siempre y cuando estén justificadas y no supongan alteraciones sustanciales. El mobiliario mostrado no está incluido y el equipamiento del inmueble será el indicado en la correspondiente memoria de calidades.

El presente plano comercial, que incluye una parte gráfica y datos relativos a superficies, puede ser objeto de modificaciones ordenadas por los organismos públicos competentes y/o exigencias técnicas o jurídicas, sempre y cuando estên justificadas y no supongan alteraciones sustanciales. El mobiliario mostrado no está incluido y el equipamiento del immueble será el indicado en la correspondiente memoria de calidades.

Localización

El presente plano comercial, que incluye una parte gráfica y datos relativos a superficies, puede ser objeto de modificaciones ordenadas por los organismos públicos competentes y/o exigencias técnicas o jurídicas, siempre y cuando estén justificadas y no supongan afteraciones sustanciales. El mobiliario mostrado no está incluido y el equipamiento del inmueble será el indicado en la correspondiente memoria de calidades.

ESCALA GRÁFICA

ESCALA GRÁFICA

El presente plano comercial, que incluye una parte gráfica y datos relativos a superficies, puede ser objeto de modificaciones ordenadas por los organismos públicos competentes y/o exigencias técnicas o jurídicas, siempre y cuando estén justificadas y no supongan alteraciones sustanciales. El mobiliario mostrado no está incluido y el equipamiento del inmueble será el indicado en la correspondiente memoria de calidades.