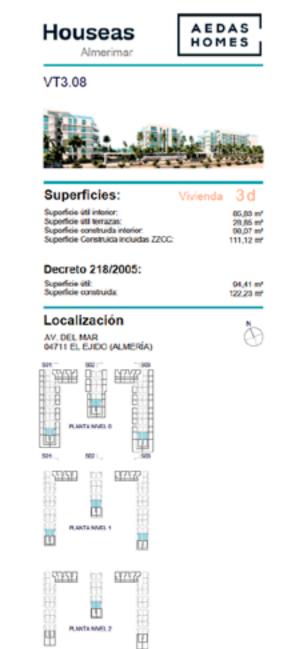

AEDAS HOMES

VT3.12

Superficies: Vivienda 3 d

Superficie útil interior: 88,94 m²
Superficie útil terrazas: 21,62 m²
Superficie construida interior: 101,20 m²
Superficie Construida incluidas ZZCC: 114,73 m²

Decreto 218/2005:

Superficie útil: Superficie construida: 97,83 m² 125,93m²

1717

Localización AV. DEL MAR 04711 EL EJIDO (ALMERÍA)

04711 EL EJIDO (ALMERIA)

TAND SERVE TO SERVE A

PANTANGEZ E PANTANGES E

PROVISIONAL P