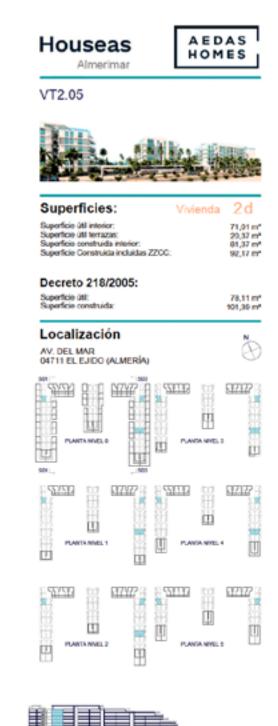

Localización

AV. DEL MAR 04711 EL EJIDO (ALMERÍA)

El presente plano comercial, que incluye una parte gráfica y datos relativos a superficies, puede ser objeto de modificaciones ordenadas por los organismos públicos competentes y/o exigencias técnicas o jurídicas, siempre y cuando estén justificadas y no supongan alteraciones sustanciales. El mobiliario mostrado no está incluido y el equipamiento del inmueble será el indicado en la correspondiente memoria de calidades.

AEDAS HOMES

VT3.12

Superficies: Vivienda 3 d

Superficie útil interior: 88,94 m²
Superficie útil terrazas: 21,62 m²
Superficie construida interior: 101,20 m²
Superficie Construida incluidas ZZCC: 114,73 m²

Decreto 218/2005:

Superficie útil: Superficie construida: 97,83 m² 125,93m²

1717

Localización AV. DEL MAR 04711 EL EJIDO (ALMERÍA)

04711 EL EJIDO (ALMERIA)

TAND SERVE TO SERVE A

PANTANGEZ E PANTANGES E

PROVISIONAL P